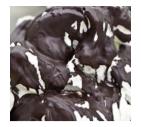

## PREPARATION

- Add **JOYPLUS PROSOFT** and Cream to the white base, mix with hand blender and put in the batch freezer.
- Make the first layer of ice-cream in the ice-cream pan and immediately pour the
- JOYCOUVERTURE DARK 52% over the entire surface, after heating it at low temperature, then mix.

Form the second layer of ice-cream, pour some more **JOYCOUVERTURE DARK 52%** and mix again.

Decorate the surface with more **JOYCOUVERTURE DARK 52%** or with some very thin sheets of pure chocolate.