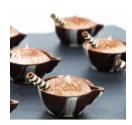

#### **FINAL COMPOSITION**

Fill the DOBLA COFFE CUP DARK with the cappucino filling and decorate with DOBLA TWISTER DARK/WHITE.