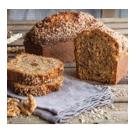

# **VARIANTE: PLUM CAKE AI CEREALI FICHI E NOCI**

#### **INGREDIENTS**

| CEREAL'EAT CAKE | g 1.000 |
|-----------------|---------|
| SEED OIL        | g 380   |
| WATER           | g 380   |
|                 | g 250   |
| CHOPPED WALNUTS | g 250   |

#### **PREPARATION**

Mix all the ingredients in a planetary mixer equipped with a paddle for 5 minutes at medium speed; place the dough in suitable moulds, greased with butter and flour, fill them by 2/3 and bake at 180-190°C. Baking times may vary according to shape and size.