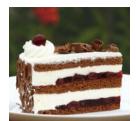

# Black Forest cake

## **BLACK FOREST CAKE**

| INGREDIENTS             | PREPARATION                       |  |
|-------------------------|-----------------------------------|--|
| SFRULLA CHOC            | -Chocolate sponge cake<br>g 1.000 |  |
| EGGS                    | g 600                             |  |
| WATER                   | g 200                             |  |
| UNSALTED BUTTER 82% FAT | g 100                             |  |
| ALMOND FLOUR            | g 100                             |  |

### **BLACK FOREST CAKE**

| INGREDIENTS | PREPARATION                     |
|-------------|---------------------------------|
| WATER       | -Chocolate sponge cake<br>g 500 |
| SUGAR       | g 350                           |
|             | g 200-250                       |



#