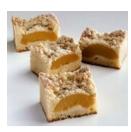

# Country-style yoghurt slices

## **RECIPE WITH OIL:**

| INGREDIENTS    |          | PREPARATION                              |
|----------------|----------|------------------------------------------|
|                |          | Soft butter or melted at low temperature |
| FRUIT IN SYRUP | To Taste | ·                                        |