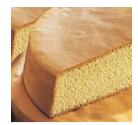

## SPONGE CAKE (PARADISO)

WHIPPED DOUGH

DIFFICULTY LEVEL

| SPONGE CAKE                |        |                                                                                  |
|----------------------------|--------|----------------------------------------------------------------------------------|
| INGREDIENTS                |        | PREPARATION                                                                      |
| PARADISO                   | g 1000 | Whip all the ingredients in a planetary mixer with the whisk attachment for 8-10 |
| EGGS - AT ROOM TEMPERATURE | g 750  | minutes.                                                                         |
| WATER                      | g 80   |                                                                                  |
|                            |        |                                                                                  |

## **FINAL COMPOSITION**

Grease and flour the baking trays, then cast the batter in.

Bake at 180-190°C for about 30 minutes in a deck oven or at 170-180°C for about 35 minutes in a rack fan oven.