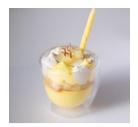

## SAFFRON MOUSSE

## INGREDIENTS

| PREP | ARA | ΓΙΟΝ |
|------|-----|------|
|------|-----|------|

| LILLY NEUTRO             | g 200  |
|--------------------------|--------|
| WATER                    | g 200  |
| JOYPASTE VANIGLIA BIANCA | g 20   |
| LIQUID CREAM 35% FAT     | g 1000 |
| - POWDER OR CONCENTRATE  | g 8    |

| In a planetary mixer with a whisk attachment, whip all the ingredients together until | I |
|---------------------------------------------------------------------------------------|---|
|---------------------------------------------------------------------------------------|---|

soft peaks form.

## PEAR SHINY FILLING

| INGREDIENTS    |       | PREPARATION          |
|----------------|-------|----------------------|
| FRUTTIDOR PERA | g 200 | Mix the ingredie